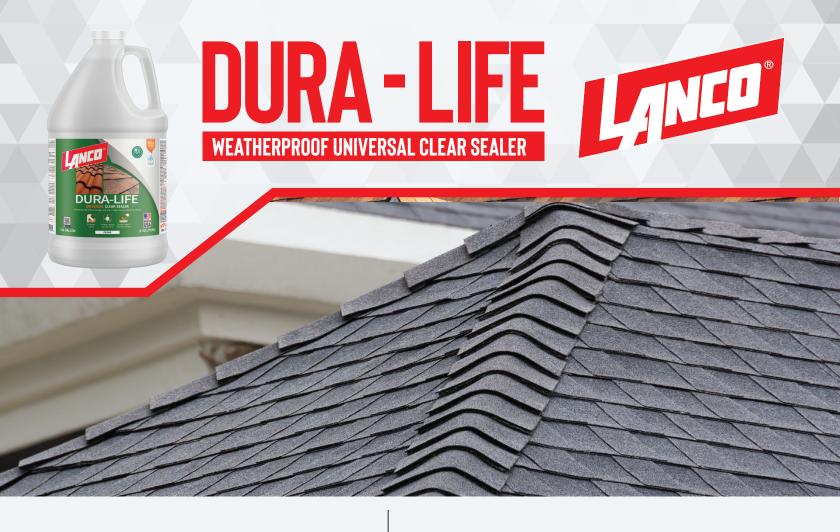

Revive and protect your roof with Lanco® Dura-Life™ Roof Sealer. This ready-to-use solution forms a clear, protective barrier that weatherproofs and revitalizes aged shingles and tiles. It resists mold, mildew, and harsh weather, keeping your roof strong and clean for years.

ECO-FRIENDLY LOW V.O.C.

WEATHERPROOFS YOUR ROOF

**COST-EFFECTIVE ALTERNATIVE TO SHINGLE REPLACEMENT** 

VISIT OUR WEBSITE

Product # WL2823

Available in 1 gal and 5 gal sizes.