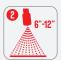

## **APPLICATION**

Use a low-pressure sprayer or a high-quality pump sprayer (recommended), brush, or 3/8" nap roller.

Hold the sprayer tip 6"-12" from the surface and apply in overlapping horizontal passes with a fanning motion at the ends.